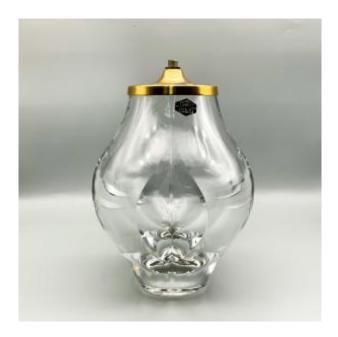

## Description

Saint Louis a superb lamp base in clear crystal, brass mount. Height: 21.5 cm Belly width approximately 18 cm Weight 4.2 kg In superb condition, clear crystal, signed under the base. Still bears its original label. Tiny scratches from use under the base. Its weight ensures its stability, all that remains is to add a pretty lampshade.