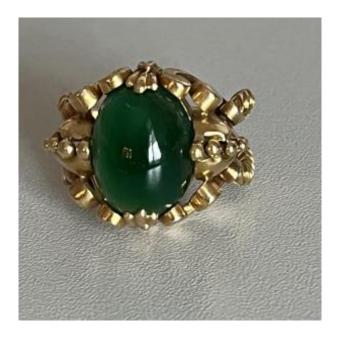

## 4035- 1950s Green Agate Yellow Gold Ring

1 500 EUR

Period : 20th century Condition : Parfait état

Material: Gold

## Description

Twisted yellow gold (18k) ring centered with a green agate cabochon. Work from the 1950s.

Tray: 19 x 16mm.

Gross Weight: 14.00g.

Size: 56.5

Possibility of resizing, contact us.