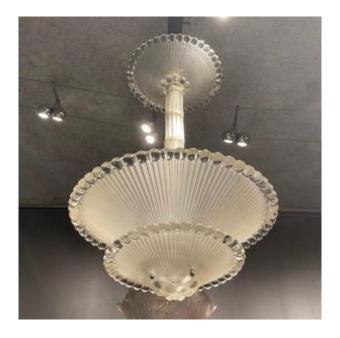

## A Pearl Chandelier By R.lalique

14 000 EUR

Signature : R.lalique

Period: 20th century

Condition: Très bon état

Material : Glass

Diameter: 45

Height: 80

## Description

The Perles chandelier was created in white glass by R.lalique in 1931.

It is made of of three glass bowls of different sizes held together by a metal rod covered with Lalique glass.

It measures 80 cm high and at the widest 45 cm.

It is in excellent condition, its electrification is new.