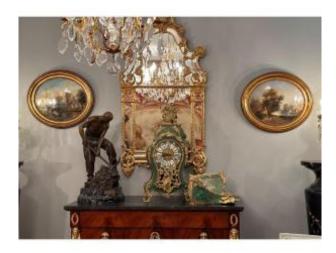

## Description

Pair Of Fixed Under Glass Louis Philippe Period Around 1840 Pretty Pair Of Fixed Under Glass Representatives Of Country Landscapes At The Water's Edge. Oval Shape. Work from the Louis Philippe period, 19th century, Around 1840. Dimensions: Frame: 60 x 50 cm Painting: 44.5 cm x 37.5 cm In Good Condition, to be noted, some paint jumps. We are at your disposal for any further information.