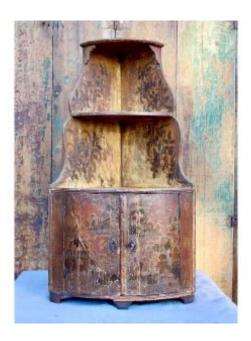

## 18th Century Painted Applique Corner

## Description

Superb and elegant 18th century polychrome wood wall lamp corner. It opens in the lower part with 2 curved doors and 2 shelves in the upper part. The sides are scalloped and the whole is covered with a painting decorated with flowers and foliage worn by time, which gives it a beautiful look and a lot of charm. Original lock and fittings and beautiful proportions. Quality French work in good condition and solid, paint wear.

## 850 EUR

Period : 18th century Condition : Etat d'usage Material : Painted wood Width : 45 cm Height : 81,5 cm