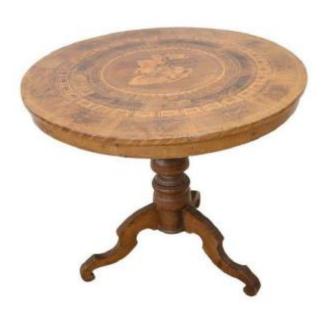

## Description

Beautiful important Luigi Philippe antique round center table, 1845s. The large and solid central stem in turned walnut. The walnut inlay top is of great value. The table is characterized by a refined inlaid decoration made using small pieces of different precious woods. In the center of the top, a skilled knight on horseback fights a dragon. This center table is perfect for a large entrance or to embellish a living room.