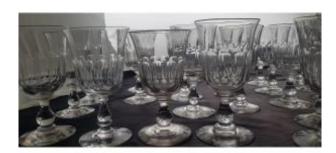

## Set Of 18 Antique Water Goblets From The End Of The 19th Century In Cut Crystal H 14-15 Cm

280 EUR

Period: 19th century Condition: Bon état

Material: Crystal

Height: 14-15

## Description

This set consists of 10 glasses with the same shape but with small differences:

- in size (it is between 14 and 15 centimeters, they are still all glasses of water);
- in shape: the "ball" in the center has differences, see detail photos;
- thickness, which makes the color of the lenses slightly different from each other.

To note: one of the glasses has a chip on the edge of the chalice, see last photo.

Another set of 18 glasses of the same type is sold separately.

Dealer

Adele de Luca

Généraliste

Tel: +39 06 96006008

Mobile: +39 3343101057