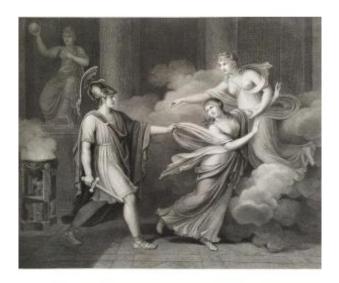

## Description

Aeneas and Helena

Chisel and stipple engraving by Noël and Schenker, drawn by Chaillau, after an episode of the Aeneid

46.8 x 52 cm 18.42 x 20.47 inches sheet 40 x 49.4 cm 15.74 x 19.44 inches subject RARE