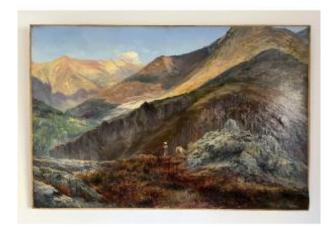

# Oil On Canvas Post-impressionism - Landscape - Pyrenees - Signature To Be Identified

## Description

Superb and large oil on canvas

Post-Impressionism Representing a landscape of
the Pyrenees A signature at the bottom right to be
identified Dated 1906-1907 on the back of the
painting Very good condition, small restorations
have been made, see photo Dimension: 65 x 98
cm