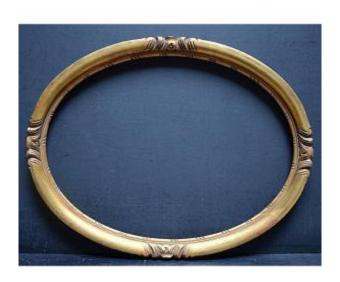

# Oval Medallion Frame Year 1920 1930 Golden Rebate 40 X 30 Cm Frame Ref C1058

# Description

Pretty old oval medallion frame, in carved gilded wood, period around 1920 1930.

Condition: Good general condition, normal wear. Dimensions: Outer dimension of the frame: 44.5 x 34.5 cm.

Interior dimension with rabbet: 40 x 30 cm. (see

arrowed photo)

Dimension of the view: 38.5 x 28.5 cm.

Wand width: 3 cm. Frame depth: 2.5 cm. Weight: 300 grams.