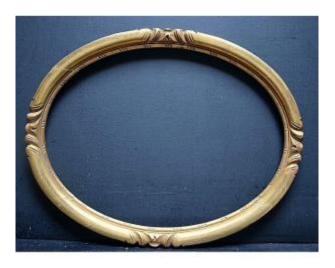

## Description

Nice old oval medallion frame, in carved gilded wood, around 1920 1930.

Condition: Good general condition, normal wear. Dimensions:

External dimension of the frame: 44 x 34.5 cm. Internal dimension with rebate: 40 x 30 cm .(see arrowed photo)

Dimension of the view: 38 x 28.5 cm.

Band width: 3 cm.

Frame depth: 2 cm.

Weight: 315 grams.