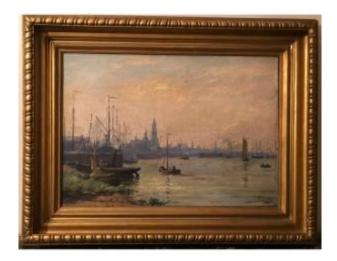

## View Of A Port By Georges François Souillet

## Description

View of a Port Probably Antwerp by Georges
François Souillet Born in 1861 in Tours. Died in
1967. Painter of animated landscapes, landscapes
of water, still lifes. He was a pupil of Félix
Laurent at the School of Fine Arts in Tours and of
Alexandre Cabanel at that of Paris. He appeared
at the Salon of French Artists in Paris from 1899
and at the Salon of the Société des Beaux-Arts in
Nantes in 1899 and 1906. A work by the painter
at the Museums of Fine Arts in Tours.