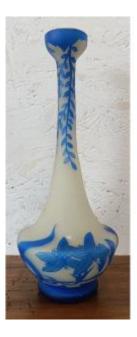

## Vase Signed Richard

## Description

We present this elegant vase from the Richard factory, the French brand of LOETZ glassware. RICHARD, a brand of LOETZ glassware (1836-1947) produced in the 1920s for France (Austria) Our vase is made of multilayer glass with acid-etched decoration, we place it between 1920 and 1929. This vase is In very good shape. For delivery please contact me.