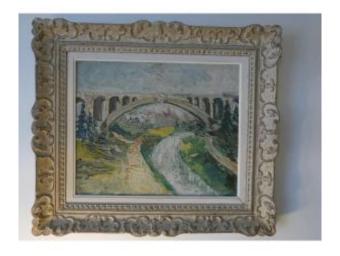

## Description

Oil on canvas landscape painting signed "Poluzzi" 20th century. Lots of material for this landscape of a riverside under a bridge. In its Montparnasse setting. Visible in our Cour-Cheverny store. More information, contact Thierry Lenay at 06.03.66.25.40. Shipping possible, careful packaging.