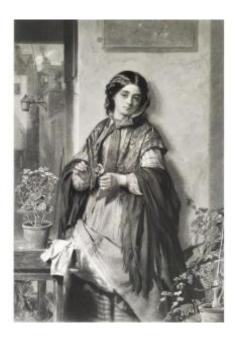

# Saleswoman Of Flowers Engraving After Thomas Faed

### Description

Saleswoman of Flowers A Flower from Paddy's Land Engraving on China applied before the letter after Thomas Faed (1826-1900) published in London in 1868 79 x 55.4 cm sheet 60.3 x 42.5 cm image Good condition. This work has been restaured by a professional & accurate restaurer. Restorations in the margins (see photos). Ready to frame. All our old prints are offered in good condition. When necessary, they have been restored by a