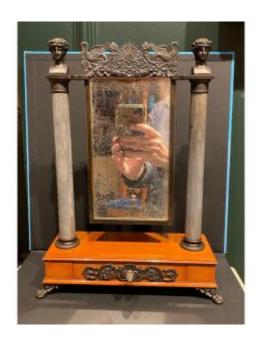

## Psyche Or Table Mirror In Bronze, Marble And Lemon Tree XIXth Charles X Period.

3 800 EUR

Period: 19th century

Condition: Très bon état

Material: Bronze

## Description

Psyche or table mirror in chiseled patinated bronze, turquin blue marble, lemon tree wood and mercury mirror. Lemon wood base with central drawer decorated with a pine cone, flowers and foliage on four claw feet. Turquin blue marble columns ringed at the ends in chiseled patinated bronze and surmounted by two antique women's heads in chiseled patinated bronze. Original removable mercury mirror and lemon wood on the back framed in patinated bronze and at the top decorated with swans, palmettes, garlands of flowers and cornucopias. Rare object, of high quality and very decorative. XIXth Charles X period circa 1820. Very good condition. Dimensions: - height: 36.5 cm. - base: 11cm x 26.5cm. Free shipping in France and Europe.