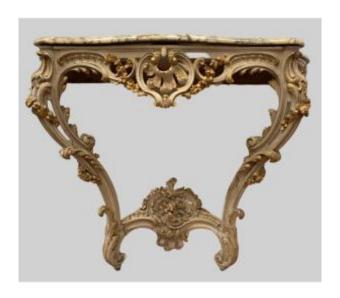

#### Description

Very pretty console carved in painted and gilded wood The belt is carved in openwork on the three sides The sculptures are decorated with shells, scrolls and flower garlands It rests on two curved and carved legs joined by a spacer The top is in marble top breach Good condition Dimension H 87 x W 109 x 48 cm Period End of the 19th century More photos on request TEL 0609061579 For international delivery, contact me thank you