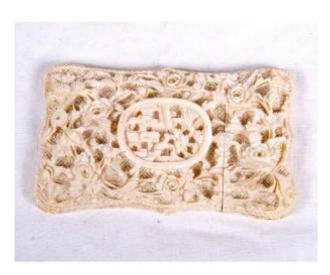

## China, Canton - Late 19th Century - Card Case Carved With Flowers And Characters

700 EUR

Period : 19th century Condition : Bon état Material : Ivory Width : 5.8 Height : 9.7

## Description

China, Canton - late 19th century. Small card case carved with flowers and characters in a landscape.

Dimensions: Height: 9.7 cm. Width: 5.8cm. Net weight: 51g.