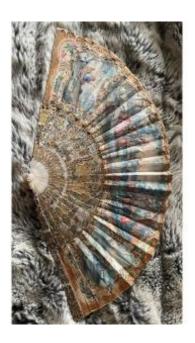

## Fan Gouache Landscapes Figures Women Eighteenth

550 EUR

Period: 18th century Condition: Bon état Material: Paper

## Description

Fan decorated with gouaches representing village scenes in a bucolic and flowery landscape; on the other, amusing characters in a countryside landscape with dwellings in the background, finely carved and openwork mother-of-pearl frame, decorated with gold and silver inlays, from the 18th century. This fan is in good overall condition. It is of exceptional quality. A note: small breakage in the mother-of-pearl mount, traces of restorations on the gouaches (restored tears), a small tear, some slight lacks in particular of gilding, wear of time, take a good look at the photos