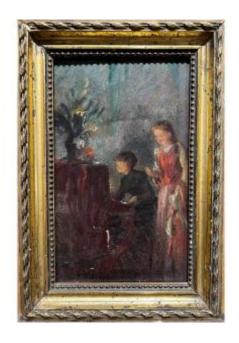

## Description

Eloi-noël Béraud (1875-1957) (marc Aldine) Piano Lesson, Circa 1900 oil on panel 28.5 x 19.5 cm with its frame 24 x 16 cm Studio sale stamp on the back

Éloi-Noël Béraud (1875-1957) is a French painter who signed his works with many names, the best known of which are Antoine Bouvard and Marc-Aldine. We mainly know his views of Venice influenced by Félix Ziem.