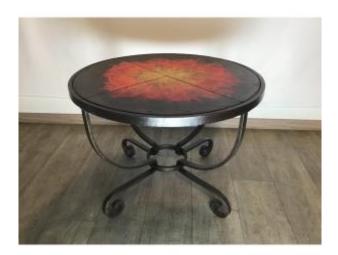

## J And R Cloutier Coffee Table Or End Of Sofa 1950 In Enameled Lava And Hammered And Wrought

450 EUR

Period: 20th century

Condition: Très bon état

Material: Enamel

Diameter: 72

Height: 46

## Description

Coffee table or side table by Jean and Robert Cloutier, enamelled lava top on solid wrought and hammered iron base, the 4 legs joined by a hot-riveted circle. The artist wished to represent, by the shapes and colors of the enamelling, no less than the creation of the universe, according to the family tradition. Dimensions: Diameter 72cm height 46cm for a weight of about 25 kg