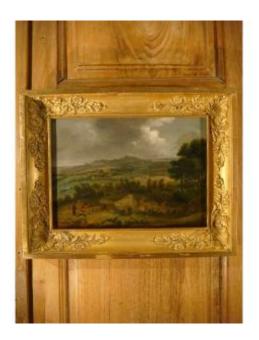

#### Description

Painting, oil on paper mounted on canvas representing a hilly landscape before the storm with 2 characters in the foreground. This painting is presented in a wooden frame and gilded stucco with leafy palmettes. 19th Century Period Painting. Frame

dimensions: Height: 29 cm - Length: 37 cm. You will find more photos on our website: www.remparts-antiquites.com