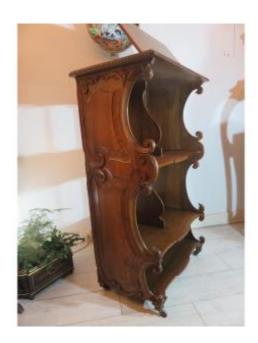

## Description

Serving table from the Art Nouveau period with three trays having the possibility of being transformed into a lectern, on the upper part.

Largely sculpted, this Art Nouveau sideboard is very decorative both on the front and on the sides. Mounted on wheels, it can be moved very easily, even loaded with books, trinkets or crockery.

Dimensions of the height of the shelves: 40.5 cm for the 1st and the 2nd 20 cm for the lower one.