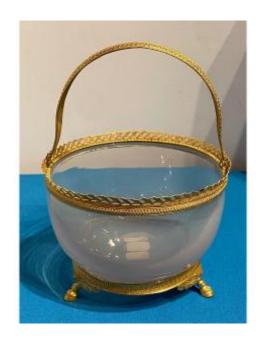

## Cup In The Shape Of A Basket In Soapy Opaline Mounted Gilt Bronze Chiselled XIXth Charles X.

2 200 EUR

Period : 19th century

Condition : Très bel état.

## Description

Basket-shaped cup in soapy opaline or soap bubble mounted in gilded chased bronze. Opaline bowl mounted on a chiseled gilt bronze base decorated with water leaves and three doe feet and leaves, top ringed with openwork bronze embellished with an openwork bronze handle. Opaline and bronze of beautiful and high quality. Removable handle. Very good condition. XIXth Charles X period circa 1820. Dimensions: - total height with handle: 16 cm. - cut height: 9 cm. - top diameter cut: 12.5 cm. - bronze base diameter cut: 10.5 cm. Free shipping in France and Europe.