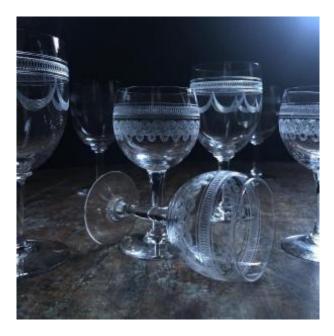

## Description

Superb Series of 12 Engraved Crystal Glasses: o6 water glasses / H:15cm/Diam:7cm o6 wine glasses (white)/ H:12cm/Diam:6cm Late 19th/early 20th century We made the choice to combine these 2 series Very good condition Early 20th century