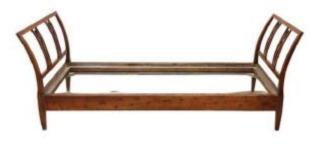

## Antique Single Bed In Cherry Wood, Early 19th Century

1 500 EUR

Period : 19th century Condition : 1800 Material : Solid wood Length : 213 Width : 85 Height : 81

## Description

Delicious Italian directoire antique single bed in cherry wood, 1800. Internal dimensions inch W 30,70 D 74,01 cm W 78, D 188. Please check the internal and external measurements correctly before placing an order. Price negotiable, please send your best offer.