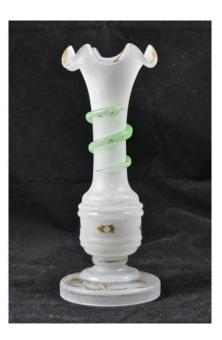

## Soliflore The Serpent Vase In White Opaline

## Description

Rare vase vase white opaline the first part of the nineteenth. It is decorated with a green snake surrounded along the barrel, corrugated neck and the base of baluster gives the whole lot of elegance. Gilt decoration partially erased but the vessel remains in excellent condition.