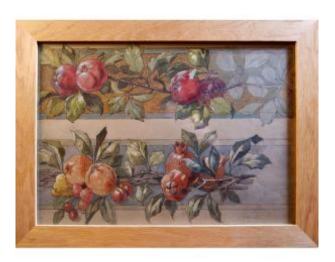

## Anonymous Late 19th Century "plant Study" Watercolor And Gouache - Circa 1900

## Description

Anonymous late 19th - early 20th century "Plant study" Watercolour, gouache and ink, 31x43.5cm circa 1900 Signed "Emerich?" Inspired by the works of Anton Seder. Work of a student from the School of Decorative Arts in Strasbourg.