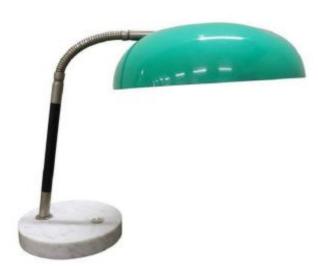

## Description

Adjustable table or desk lamp designed and produced by Stilux, Milan 1960s. White marble base, painted brass structure with green acrylic glass shade. Two internal lights. Used good conditions, some signs of wear in the shade please see photos. Perfectly functioning.