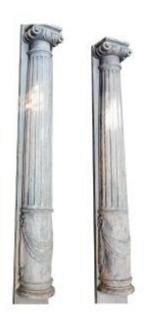

## Pair Of Old 18th Century Columns Woodwork Console Fireplace Base Door Pedestal Scabellon Bolste

480 EUR

Period: 18th century
Condition: Bon état
Material: Solid wood

Width: 13 cm Height: 103 cm

Depth: 10 cm

## Description

Elegant and decorative pair of old columns from the 18th century. Upper part with projections of drapes and small flowers on the side, lower part with fluted shaft on gadroons. The back is flat.

They are presented on an easy-to-remove oak board.

Price 480 EUR

Shipping everywhere - tel 0632315837

Dealer

Laurence Constantin

Doors Windows Woodwork XIIIth

Mobile: 0632315837

La Motte, hameau de Tregouet