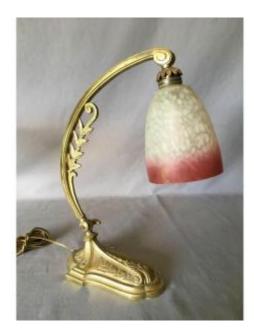

## Description

Lamp called "hoof" from the 20s in brass. It articulates at the base and at the neck. The foot and stem are decorated with flowers and it is equipped with two-tone "Clichy" type glassware spotted with white. Note that a hole was previously made on the rod to facilitate the passage of the wire and has not been filled. Wiring redone. Height 36.5cm. Base 18 cm x 11.5 cm Large selection of lights on our website www.antiquites-opio.fr

## 280 EUR

Period : 20th century Condition : Bon état Material : Brass Height : 36,5 cm