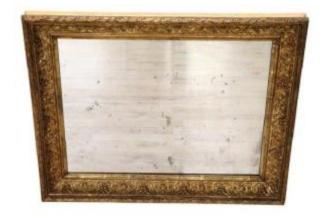

## Art Nouveau Gilt Wood Wall Mirror

## Description

Elegant early 20th cetury art nouveau Italian antique gilded poplar wood wall mirror. The frame is characterized by an elaborate floral decoration with flowers and elements of classic taste. The mirror is antique in mercury has spots and the reflection of the image is not perfect. The frame is in excellent antique condition the gold leaf gilding has acquired a nice antique patina. Elegant in every room of your home.