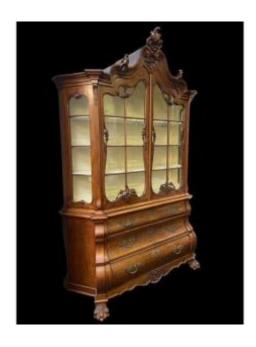

## Pretty Dutch Showcase In Walnut From The 19th Century.

2 600 EUR

Period: 19th century

Condition: Très bon état

Material: Wallnut

Width: 156 cm

Height: 242 cm

Depth: 48 cm

## Description

Pretty Dutch showcase in walnut from the 19th century.

Beautiful showcase with double curvature decorated with ornaments and scrolls of wooden flowers.

Above 2 doors with old glass and sides also with glass. At the back, a chest of drawers with double curves with 3 large drawers resting on claw feet.

Dimensions: Height: 242 cm Width: 156 cm

Depth: 48 cm

Beautiful showcase in very good condition dating

from around 1880

Dealer