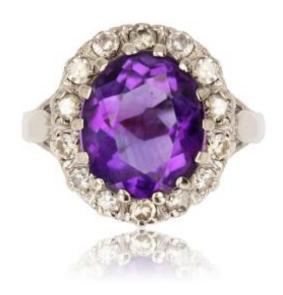

## Description

Vintage ring set with claws in the center of a faceted amethyst in an entourage of 8/8 cut diamonds.

Period: 20th century

Main material: white gold, 750 thousandths, 18

carats, owl hallmark.

Total weight of the amethyst: approximately 4 carats. Total diamond weight: approximately 0.42 carats.

Proportions: Height: approximately 16 mm, width: approximately 14.5 mm, thickness: approximately 8 mm, width of the ring at the

base: approximately 1.5 mm.

Net weight: about 6g.

Authentic old jewel - Work from the 1970s. Our opinion: Available with a beautifully intense Dealer