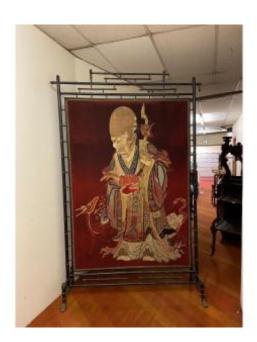

## Exceptional Large Screen In Turned Wood And Embroidery

#### Description

Exceptional large screen in turned wood and embroidery of silk and gold thread to be restored from the Napoleon 3 period embroidery representing a Chinese dignitary