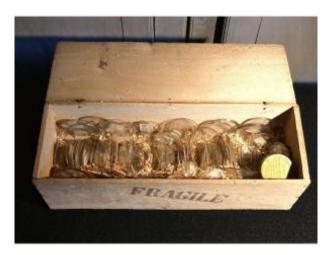

## Description

Coming from the workshop of a watchmaker fifty years ago, these 129 pieces are of different sizes and are divided into 4 categories: 78 flat glasses from 2.9 cm to 4.5 cm, 25 glasses with rounded edges from 2 .2 cm to 4.5 cm, 18 very curved glasses from 2 to 4 cm; 7 curved glasses with central lens from 3.6 to 4.2 cm and finally a curved rectangular glass from 1.2 to 2.2 cm. The set is stored in a 19th century beech box from the perfume department of the Bon Marché in Paris at the end of the last century. Everything is held in fine sawdust, with wedging in wooden friezes; most glasses carry a paper label referring to its measurement. Indispensable for saving "naked" watches.