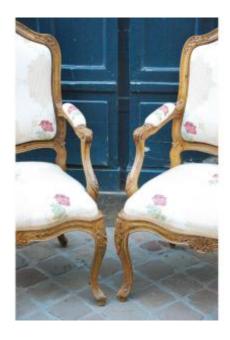

## Pair Of Armchairs With Chassis D Louis XV Period

3 950 EUR

Period: 18th century
Condition: Bon état
Material: Solid wood

Height: 104

## Description

Pair of large armchairs with a flat-backed frame à la reine, in molded and carved wood decorated with acanthus leaves, shell, flowers and foliage, resting on 4 arched legs, the upholstery with a floral motif is removable, the supports in Probably formerly lacquered, these Louis XV period seats are presented in "good condition" in a blond patina, beautiful model, wide and comfortable 18th century work