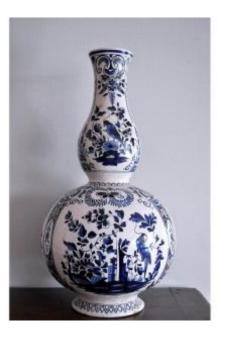

## Description

North of France or Delft, large bottle vase in blue monochrome earthenware decorated with perched birds and flowers. Mark on the reverse, 19th century. Restoration at the base, chips and small gaps in the glaze. Height 50 cm Careful, secure and tracked shipment by Colissimo, For shipments outside Europe, contact me, thank youref 3636