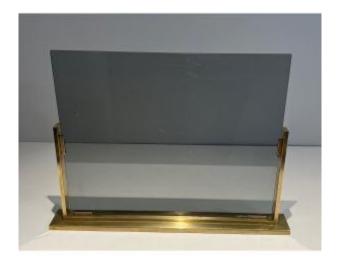

## Smoked Glass And Brass Fireplace Screen With Brass Feet. French Work. Circa 1970

Description

Smoked Glass and brass fireplace screen with brass feet. French work. Circa 1970

Click Here to see this piece directly on Our Website