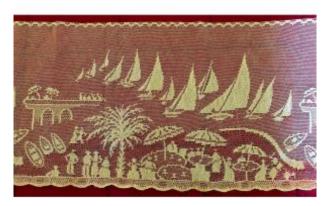

## 1920 Lace Seaside Regatta Characters Pontoon Sailboats Nice Biarritz

200 EUR

Period : 20th century Condition : Parfait état Length : 4m50 Width : 16,5cm

## Description

AMAZING AND RARE ECRUE LACE FROM THE BEGINNING OF THE XXth CENTURY DECORATED WITH A BEACH SCENE BY THE SEA WHERE YOU CAN SEE DIFFERENT CHARACTERS DRINKING A DRINK, WAVING ON A PONTOON A SIGN OF THE HAND TO SAILBOATS, OR WALKING. EACH SCENE MEASURES 27CM LONG, ALL ON 4M50 LONG IN PERFECT CONDITION.