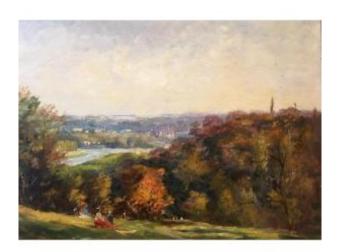

## Adolphe Bachmann (born Around 1880), Animated View Of The Park Of Saint Cloud, Oil On Panel

## Description

Adolphe or Adolf BACHMANN (born around 1880 in Lausanne)
Animated view of the Parc de Saint-Cloud
Oil on panel 24 x 35 cm
Signed, dated and located lower right:
A.Bachmann 1903/ St Cloud
Bears the merchant's mark on the reverse of colour: E.Schwartz, active between 1897 and 1906, articles for drawing, painting, merchant of fine colours, canvases to be painted and varnished, 17 rue Lepic, Paris.

Born around 1880 in Lausanne, Adolf or Adolphe BACHMANN is a painter of urban landscapes, seascapes, listed among the Orientalists. In 1909 in Paris, he appeared as an orientalist painter at the Salon des Indépendants. His works can be Dealer