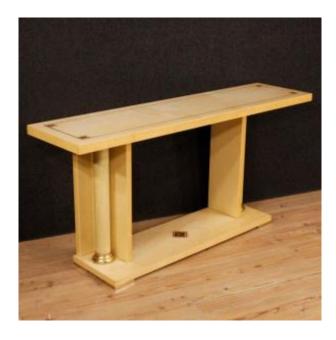

## Description

COD: 0102

Italian console from the second half of the 20th century. Furniture in exotic wood with inlay in brass and fake turtle, of pleasant decor. Living room or entrance console ideal to combine with a painting or mirror. Furniture that is part of a complete set (see photo and ask for the bulk price, if available). In good condition with some small signs of wear.