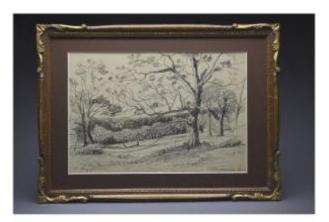

French School, Late 19th - Early 20th Century, Lavis And Ink On Paper, Signed Al Guigne (1839-1920

## Description

Wash and ink on paper representing a bucolic landscape by Alexis Eugène GUIGNE (1839-1920)

End of the 19th century - Beginning of the 20th century

Signed Al Guigne lower left Located in Chennevières sur Marne lower right

Framed under glass Vintage frame Perfect condition 40 x 29.5 cm frame included