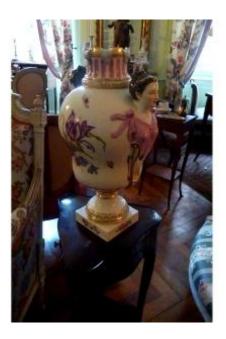

## Description

Important and sumptuous potiche in hand-painted porcelain, from either German porcelain or the Samson factory (see mark). Square foot base in 2 parts (after a slight cooking crack) with the body of the vase, decoration of bouquets of flowers on the belly of the vase, 2 women's heads with drapes as grips Top of the vase with drooping drapes , zinc reserve inside . Many high quality details, gold gilding in perfect condition. Imposing and very decorative high quality porcelain piece.