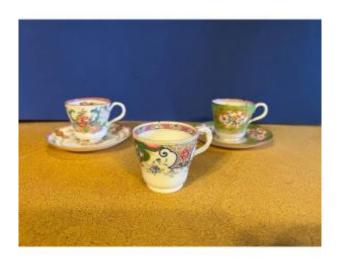

## Set Of 2 Coffee Cups With Saucer Before 1820 And A Cup After 1820 Minton Porcelain

## Description

Set of 2 coffee cups and their saucer in English porcelain from the minton factory, hand painted before 1820 and a cup after 1820 with the stamp of the factory.

One of the mugs featuring a photo vor hair. Good condition.