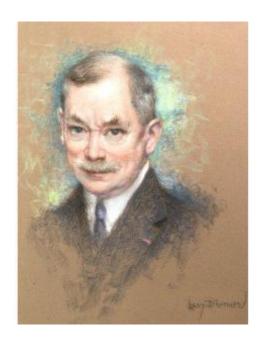

## Lucien Levy-dhurmer Important Pastel Man With An Expressive And Sparkling Face

3 000 EUR

Signature : Lucien LÉVY-DHURMER (1885-1953)

Period: 20th century

Condition: En très bon état

Material: Paper

## Description

Lucien LÉVY-DHURMER (1885-1953)

French painter, sculptor and ceramist.

Large pastel framed and under glass. Spectacular portrait of a man with a sparkling and expressive face.

Signed lower right.

Dimensions:

86 cm x 71 cm (framed).

77.5 cm x 63 cm (max sheet).

Probably on Canson paper.

Original frame in solid mahogany and thick glass.

IN VERY GOOD SHAPE.

Numerous works in international public collections.