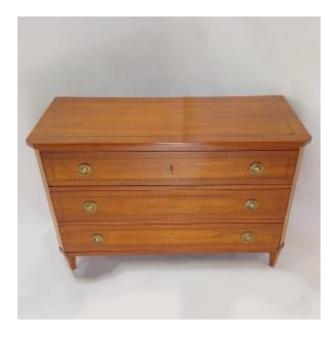

## Description

Beautiful large classicism / Louis XVI chest of drawers, cherry wood veneer on softwood, southern Germany / border region around 1800, the band marquetry is in lemon tree and marsh oak veneer, original brass fittings, a lock has been replaced in the during the restoration, the two upper ones are original. The chest of drawers is ready to live in and has been polished with shellac, slight signs of wear consistent with age are retained.

## 3 250 EUR

Period : 19th century Condition : Très bon état Width : 126 cm Height : 83 cm Depth : 55,5 cm