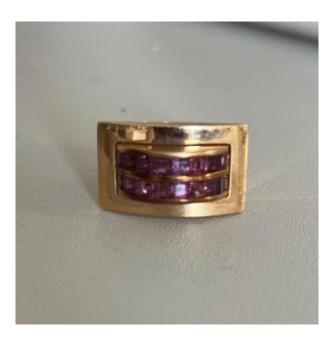

## 686- Ruby Yellow Gold Tank Ring

## Description

Tank ring in yellow gold (18k), bridge basket underlined by two lines of 8 calibrated rubies. Around 1940.

Tray: 23 x 14 mm. Gross Weight: 14.40g. Size: 56 Possibility of resizing, contact us.