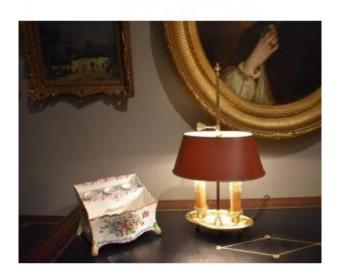

## Lampe Bouillotte With Two Lights With Red Shade

320 EUR

Period: 20th century

Condition: Très bon état

Height: 47

## Description

Bouillotte lamp with two lights with adjustable lampshade in red painted sheet metal The lampshade is locked with a heart-shaped screw key. The electrification is in very good condition. The cup rests on four small round feet. Dimensions of the cup: 12 cm by 19 cm. Dimensions of the lampshades: 11 cm by 18.5 cm at the top, 18.5 cm by 24 cm at the base, height of 11 cm. Height of the lamps: 47 cm. A pair of lamps available. Sending possible.