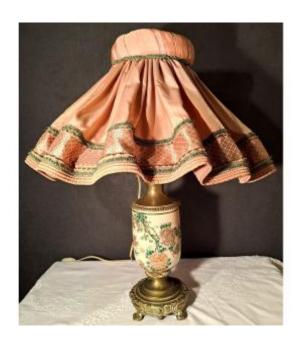

## Bronze And Enamelled Porcelain Lamp With Peonies Decor, Pink Silk Lampshade

380 EUR

Period: 19th century

Condition: Très bon état

Diameter: 53 cm

Height: 63 cm

https://www.proantic.com/en/1071477-bronze-and-enamelled-porcelain-lamp-with-peonies-decor-pink-silk-lampshade.html

## Description

Lovely electrified lamp in enamelled porcelain decorated with peonies, hawthorns and small birds, in the Asian style very popular in the 19th century. The base and the collar are in bronze. The lamp is topped with a beautiful ruffled lampshade in embroidered pink silk and highlighted with bronze-green stripes, the whole revealing itself in perfect harmony with the polychrome tones of the porcelain. Late 19th - early 20th century. Lamp base dimensions: height 38cm, body diameter 12cm Shade dimensions: height 32cm, bottom diameter 53cm, top diameter 18cm Overall height: 63cm